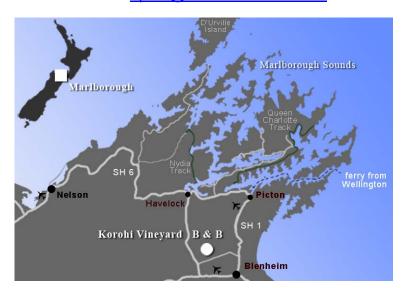

#### from Picton

on SH 1 turn right in Spring Creek into Rapaura Road, turn right into Pauls Road and look for Korohi Vineyard, number 60 on the right

# from Marlborough airport

on SH 6 turn right in Renwick into Vintage Lane, turn left into Rapaura Road, turn right into Pauls Road and look for Korohi Vineyard, number 60 on the right

## from Nelson

on SH 6 turn left after the Wairua river into Rapaura Road, turn left into Pauls Road and look for Korohi Vineyard, number 60 on the right