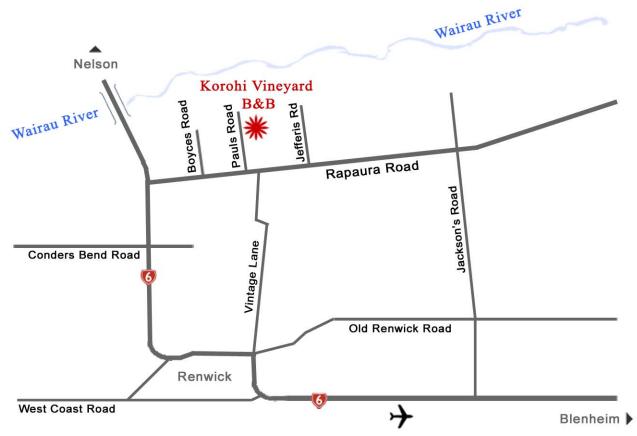

#### from Picton

on SH 1 turn right in Spring Creek into Rapaura Road, turn right into Pauls Road and look for Korohi Vineyard, number 60 on the right

# from Marlborough airport

on SH 6 turn right in Renwick into Vintage Lane, turn left into Rapaura Road, turn right into Pauls Road and look for Korohi Vineyard, number 60 on the right

## from Nelson

on SH 6 turn left after the Wairua river into Rapaura Road, turn left into Pauls Road and look for Korohi Vineyard, number 60 on the right